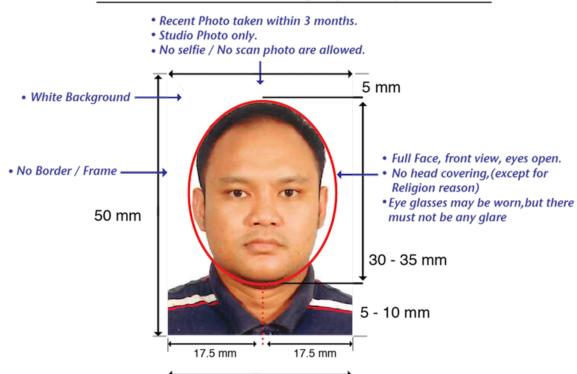

## Guideline to Photo Upload

- Required photo dimension is 35mm by 50mm.
- No border.
- Photo must be in white or light background.
- Photo must be the most recent, which is taken within not more than 6 months.
- Full face with no headgear except Turban or Hijab.
- Facial image must from chin to crown.
- Only studio taken photo will be accepted. Casual photo or selfie will be rejected.
- Please make sure that the uploaded image follows the specification given. Failing which may lead to rejection or difficulties during your entry process.

## MALAYSIA eVISA Photograph Requirements

REMINDER: The Malaysian Government is very strict on the applicants photograph requirements. Your eVISA may be rejected if these requirements are not met.

35 mm